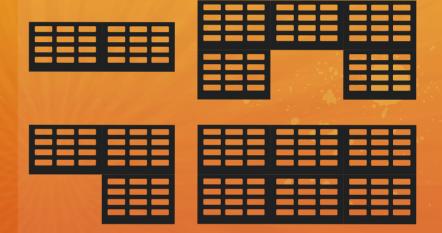

## MODULAR PEDALBOARDS

Stompblox pedalboards are designed to connect to each other, making more room for pedals as you need it. If you run out of space, simply add another unit. You can connect them two deep and as many wide as you can fit on stage.

Whether you have a small setup, or a monster setup, Stompblox works for you. Does your effect collection seem to expand? Do you plan to expand in the future? Is this your first pedalboard? Playing a smaller gig and can't bring all your effects? With Stompblox you can connect and disconnect sections whenever you need to.

Stompblox is the perfect solution because you don't buy more than you need and can add as your rig demands.

#### **CREATE YOUR OWN LAYOUT**

Connect Stompblox in a configuration that fits your style. It's your style, shape your pedalboard how YOU want.