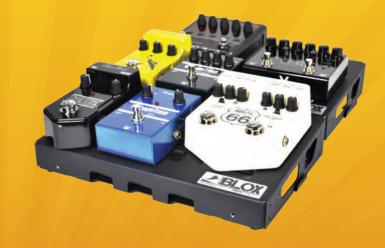

Whether you have a small setup, or a monster setup, Stompblox works for you. Does your effect collection seem to expand? Do you plan to expand in the future? Is this your first pedalboard? Playing a smaller gig and can't bring all your effects? With Stompblox you can connect and disconnect sections whenever you need to.

Stompblox is the perfect solution because you don't buy more than you need and can add as your rig demands.