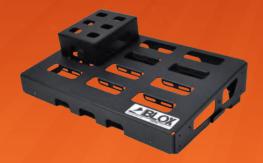

#### STOMPBLOX RISER

Raise sections of your Stompblox pedalboard for easier access to pedals. With simple snap in mounting, up to three Risers can be used on each Stompblox.