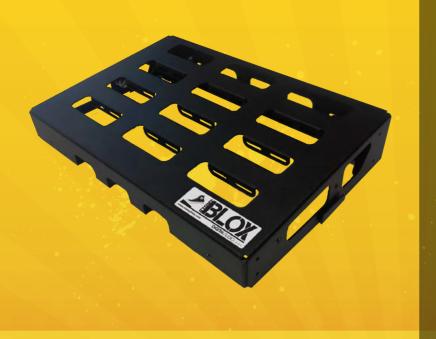

# STOMPBLOX

## MODULAR PEDALBOARDS

Stompblox pedalboards are designed to connect to each other, making more room for pedals as you need it. If you run out of space, simply add another unit. You can connect them two deep and as many wide as you can fit on stage.